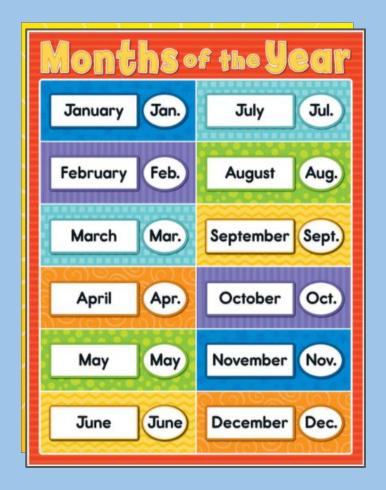

ond |
| 30th         | thirtieth     |
| 40th         | fortieth      |
| 50th         | fiftieth      |
| 60th         | sixtieth      |
| <b>70</b> th | seventieth    |
| 80th         | eightieth     |
| 90th         | ninetieth     |
| 100th        | one hundredth |
|              |               |



- A. What floor do you live on?
- B. I live on the third floor.

Practice conversations with a partner.

- A. What floor do you live on?
- B. I live on the \_\_\_\_\_\_floor.

### You can purchase ESL Level 1 Workbooks



#### **Foundations**

Student Book & Workbook:

\$43 plus shipping

Available through Amazon.com



#### Purchase at School Office:

Life Skills Workbook: \$28.00

Cash only; exact change please:)

#### Front office hours:

Mon.-Thurs. 8:00am-6:00pm Friday 8:00am-4:00pm





### **Seasons and Weather**





# Weather and Temperature:

A: Good morning! How are you doing?

B: Hi, I'm \_\_\_\_\_ thank you. How about you?

A: I'm \_\_\_\_, thank you.

A: What's the weather today?

B: It's \_\_\_\_.

A: What's the temperature?

B: It's \_\_\_\_ degrees.





#### A. What's the date?

- B. Today is \_\_\_\_\_ Yesterday was \_\_\_\_\_ Tomorrow will be \_\_\_\_\_
- A. What's the weather like today?
- B. Today is \_\_\_\_\_.
- A. What season are we in?
- B. We're in \_\_\_\_\_
- A. What's the temperature?
- B. It's \_\_\_\_\_degrees.

### Calendar

| 9 | SUNDAY | MONDAY | TUESDAY | WEDNESDAY | THURSDAY | FRIDAY | SATURDAY |
|---|--------|--------|---------|-----------|----------|--------|----------|
|   |        |        |         |           |          | I      |