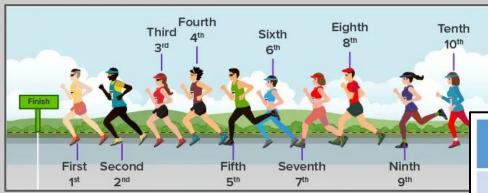

#### Practice conversations.

- **A.** When is your birthday?
- B. My birthday is \_\_\_\_\_\_\_\_\_(day)

- A. What's today's date?
- B. It's \_\_\_\_\_ (day) (year)

| 1 st         | first         |
|--------------|---------------|
| 2nd          | second        |
| 3rd          | third         |
| 4th          | fourth        |
| 5th          | fifth         |
| 6th          | sixth         |
| 7th          | seventh       |
| 8th          | eighth        |
| 9th          | ninth         |
| 10th         | tenth         |
| 11th         | eleventh      |
| 12th         | twelfth       |
| 13th         | thirteenth    |
| 14th         | fourteenth    |
| 15th         | fifteenth     |
| 16th         | sixteenth     |
| 17th         | seventeenth   |
| 18th         | eighteenth    |
| 19th         | nineteenth    |
| 20th         | twentieth     |
| 21st         | twenty-first  |
| 22nd         | twenty-second |
| 30th         | thirtieth     |
| 40th         | fortieth      |
| 50th         | fiftieth      |
| 60th         | sixtieth      |
| <b>70</b> th | seventieth    |
| 80th         | eightieth     |
| 90th         | ninetieth     |
| 100th        | one hundredth |
|              |               |