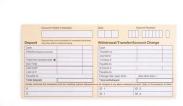

#### Money

One Dollar

Five Dollars

Ten Dollars

#### Money

Twenty Dollars

Fifty Dollars

One Hundred Dollars

### Money

Penny-One Cent

Nickel-Five Cents

Dime-Ten cents

### Money

Quarter-Twenty five cents

Weapowe TRUSS

Half Dollar-Fifty Cents

Dollar Coin- One Dollar

### Money

https://www.youtube.com/watch?v=abuAXaYWCig

| What city were you   |
|----------------------|
| born?                |
| What country are you |
| from?                |

When is your birthday?

| HI! My name is   |         |
|------------------|---------|
| And you?         |         |
| My name is       | nice to |
| meet you.        |         |
| Nice to meet you | u too!  |