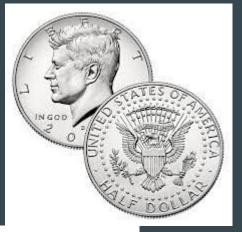

### Money

Penny-One Cent

Nickel-Five Cents

Dime-Ten cents

### Money

Quarter-Twenty five cents

Weapowe TRUSS

Half Dollar-Fifty Cents

Dollar Coin- One Dollar