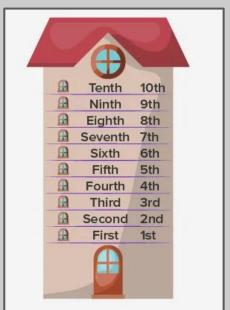

#### Practice conversations.

- **A.** When is your birthday?
- B. My birthday is \_\_\_\_\_\_\_\_\_(day)

- A. What's today's date?
- B. It's \_\_\_\_\_ (day) (year)

| 1 st         | first         |
|--------------|---------------|
| 2nd          | second        |
| 3rd          | third         |
| 4th          | fourth        |
| 5th          | fifth         |
| 6th          | sixth         |
| 7th          | seventh       |
| 8th          | eighth        |
| 9th          | ninth         |
| 10th         | tenth         |
| 11th         | eleventh      |
| 12th         | twelfth       |
| 13th         | thirteenth    |
| 14th         | fourteenth    |
| 15th         | fifteenth     |
| 16th         | sixteenth     |
| 17th         | seventeenth   |
| 18th         | eighteenth    |
| 19th         | nineteenth    |
| 20th         | twentieth     |
| 21st         | twenty-first  |
| 22nd         | twenty-second |
| 30th         | thirtieth     |
| 40th         | fortieth      |
| 50th         | fiftieth      |
| 60th         | sixtieth      |
| <b>70</b> th | seventieth    |
| 80th         | eightieth     |
| 90th         | ninetieth     |
| 100th        | one hundredth |
|              |               |