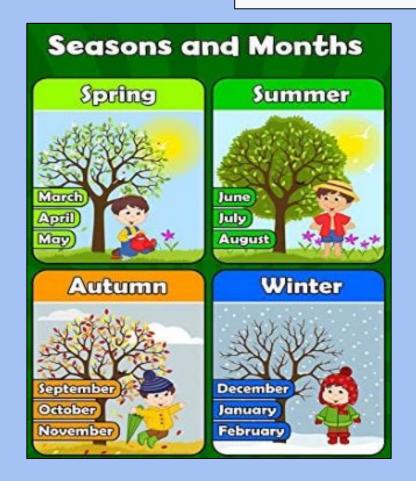

|
| 40th         | fortieth      |
| 50th         | fiftieth      |
| 60th         | sixtieth      |
| <b>70</b> th | seventieth    |
| 80th         | eightieth     |
| 90th         | ninetieth     |
| 100th        | one hundredth |
|              |               |



- A. What floor do you live on?
- B. I live on the third floor.

Practice conversations with a partner.

- A. What floor do you live on?
- B. I live on the \_\_\_\_\_\_floor.

### You can purchase ESL Level 1 Workbooks



#### **Foundations**

Student Book & Workbook:

\$43 plus shipping

Available through Amazon.com



#### Purchase at School Office:

Life Skills Workbook: \$28.00

Cash only; exact change please:)

#### Front office hours:

Mon.-Thurs. 8:00am-6:00pm Friday 8:00am-4:00pm





### **Seasons and Weather**





# Weather and Temperature:

A: Good morning! How are you doing?

B: Hi, I'm \_\_\_\_\_ thank you. How about you?

A: I'm \_\_\_\_, thank you.

A: What's the weather today?

B: It's \_\_\_\_.

A: What's the temperature?

B: It's \_\_\_\_ degrees.





#### A. What's the date?

- B. Today is \_\_\_\_\_ Yesterday was \_\_\_\_\_ Tomorrow will be \_\_\_\_\_
- A. What's the weather like today?
- B. Today is \_\_\_\_\_.
- A. What season are we in?
- B. We're in \_\_\_\_\_
- A. What's the temperature?
- B. It's \_\_\_\_\_degrees.

### Calendar

| 9 | SUNDAY | MONDAY | TUESDAY | WEDNESDAY | THURSDAY | FRIDAY | SATURDAY |
|---|--------|--------|---------|-----------|----------|--------|----------|
|   |        |        |         |           |          | I      | 2        |
|   | 3      | 4