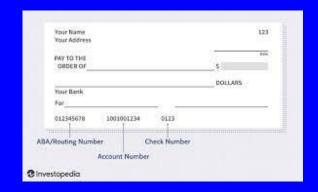

#### Money

One Dollar

Five Dollars

Ten Dollars

#### Money

Twenty Dollars

Fifty Dollars

One Hundred Dollars

### Money

Penny-One Cent

Nickel-Five Cents

Dime-Ten cents

### Money

Quarter-Twenty five cents

Weapowe TRUSS

Half Dollar-Fifty Cents

Dollar Coin- One Dollar

### Money

https://www.youtube.com/watch?v=abuAXaYWCig

| What city were you   |
|----------------------|
| born?                |
| What country are you |
| from?                |

When is your birthday?

| HI! My name is   |         |
|------------------|---------|
| And you?         |         |
| My name is       | nice to |
| meet you.        |         |
| Nice to meet you | u too!  |