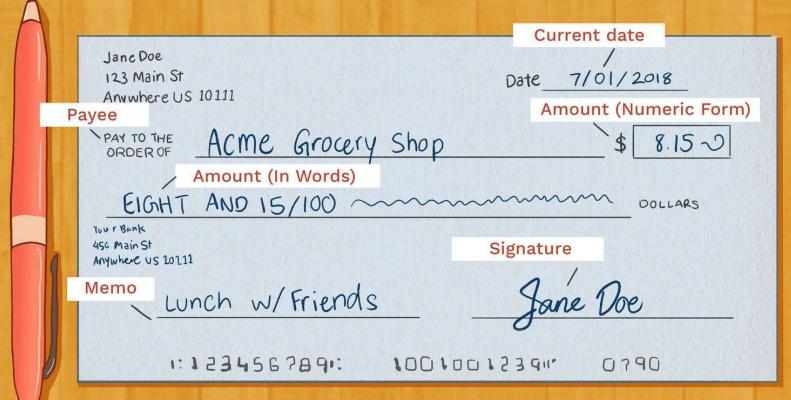

#### A. What's the date?

- B. Today is \_\_\_\_\_ Yesterday was \_\_\_\_\_ Tomorrow will be \_\_\_\_\_
- A. What's the weather like today?
- B. Today is \_\_\_\_\_.
- A. What season are we in?
- B. We're in \_\_\_\_\_
- A. What's the temperature?
- B. It's \_\_\_\_\_degrees.

### Calendar

| 9 | SUNDAY | MONDAY | TUESDAY | WEDNESDAY | THURSDAY | FRIDAY | SATURDAY |
|---|--------|--------|---------|-----------|----------|--------|----------|
|   |        |        |         |           |          | I      | 2        |
|   | 3      | 4      | 5       | 6         | 7        | 8      | 9        |
|   | Ю      | 11     | 12      | 13        | 14       | 15     | 16       |
|   | 17     | 18     | 19      | 20        | 21       | 22     | 23       |
|   | 24     | 25     | 26      | 27        | 28       | 29     | 30       |