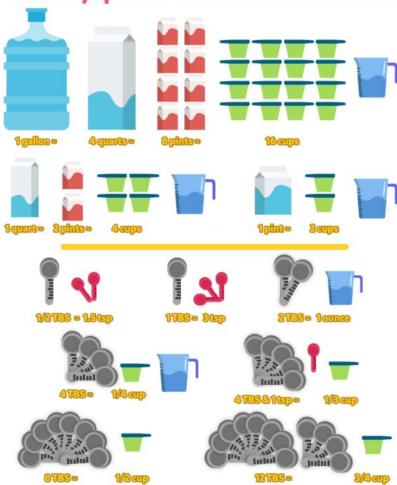

/GAS

A alass of water A cup of coffee A pint of blood A quart of milk A tank of gas A jug of lemonade A bottle of wine A keg of beer A shot of vodka A drop of rain A glass of soda A cup of tea A cup of milk A drop of oil A bottle of soda A teaspoon of medicine A tablespoon of vinegar

#### PERSONAL ITEMS

A bar of soap A tube of toothpaste A container of shampoo A stick of deodorant A bottle of perfume A roll of toilet paper A ball of cotton

**English Study** 

Here

#### STATIONERY

A piece of paper
A pad of paper
A roll of tape
A stick of chalk
A piece of chalk
A bottle of glue
A tube of glue
A pair of scissors

#### SEWING ITEMS

A spool of thread A skein of yarn A yard of ribbon A meter of ribbon A meter of fabric

www.englishstudyhere.com



### a handy quide to kitchen measuments



## Traffic Signs and Symbols Video

#### Personal Information



- first name
- last name
- can you spell that?
- address
- apartment number
- street number
- phone number
- area code
- e-mail address

| HERE            |                          |                 |           |          |         |                  | ompany Nam       |
|-----------------|--------------------------|-----------------|-----------|----------|---------|------------------|------------------|
| Employme        | ent Application          |                 |           |          |         |                  |                  |
|                 |                          | Арр             | licant l  | inform   | ation   |                  |                  |
| Full Name:      |                          |