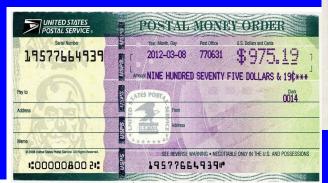

#### Money

One Dollar

Five Dollars

Ten Dollars

#### Money

Twenty Dollars

Fifty Dollars

One Hundred Dollars

### Money

Penny-One Cent

Nickel-Five Cents

Dime-Ten cents

### Money

Quarter-Twenty five cents

Weapowe TRUSS

Half Dollar-Fifty Cents

Dollar Coin- One Dollar

### Money

https://www.youtube.com/watch?v=abuAXaYWCig

| What city were you   |
|----------------------|
| born?                |
| What country are you |
| from?                |

When is your birthday?

| HI! My name is   |         |
|------------------|---------|
| And you?         |         |
| My name is       | nice to |
| meet you.        |         |
| Nice to meet you | u too!  |