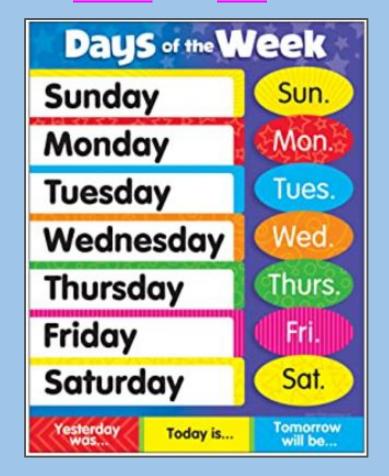

### Calendar

| 9 | SUNDAY | MONDAY | TUESDAY | WEDNESDAY | THURSDAY | FRIDAY | SATURDAY |
|---|--------|--------|---------|-----------|----------|--------|----------|
|   |        |        |         |           |          | I      | 2        |
|   | 3      | 4      | 5       | 6         | 7        | 8      | 9        |
|   | Ю      | 11     | 12      | 13        | 14       | 15     | 16       |
|   | 17     | 18     | 19      | 20        | 21       | 22     | 23       |
|   | 24     | 25     | 26      | 27        | 28       | 29     | 30       |