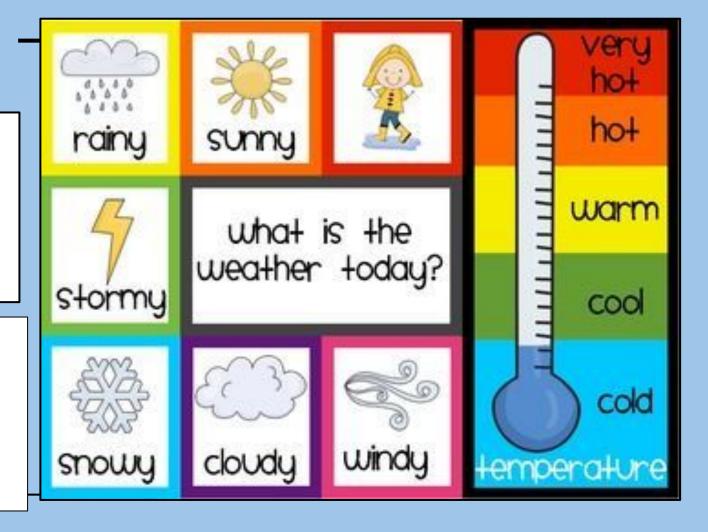

# Weather and Temperature:

A: Good morning! How are you doing?

B: Hi, I'm \_\_\_\_\_ thank you. How about you?

A: I'm \_\_\_\_, thank you.

A: What's the weather today?

B: It's \_\_\_\_.

A: What's the temperature?

B: It's \_\_\_\_ degrees.

#### A. What's the date?

- B. Today is \_\_\_\_\_ Yesterday was \_\_\_\_\_ Tomorrow will be \_\_\_\_\_
- A. What's the weather like today?
- B. Today is \_\_\_\_\_.
- A. What season are we in?
- B. We're in \_\_\_\_\_
- A. What's the temperature?
- B. It's \_\_\_\_\_degrees.