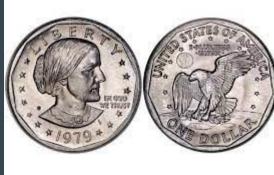

### Money

Quarter-Twenty five cents

Weapowe TRUSS

Half Dollar-Fifty Cents

Dollar Coin- One Dollar