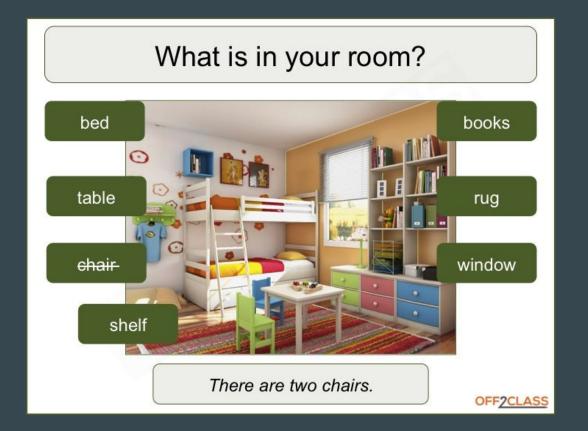

lways 20 students in your classroom?

PSI If we talk about the weather as a noun, we need to use there is: <u>There is a hurricane coming in.</u>

#### Put in IT IS, THERE IS or THERE ARE:

- In my music magazine, \_\_\_\_\_ many pictures of Justin Bieber.
- five apple trees in our backyard.
- hot outside today, isn't it?
- 4. Ask that man if \_\_\_\_\_ any grocery stores around here.
- 5. \_\_\_\_\_ a young man here to see you, Melissa.
- 6. I want to travel to Manchester, do you know how far
- always something for you to help me with around the house, Peter.
- 8. \_\_\_\_\_\_ a thunderstorm.
- 9. \_\_\_\_\_ a war going on in that country for many years.

#### Make sentences using the pictures:

- \_\_\_\_\_
- 5. \_\_\_\_\_ 6.
  - \_\_\_\_





SLCollective.com

### There is / There are



https://www.youtube.com/watch?v=YpgQYFitGG k

#### Unit 4: Oral Assessment

#### Conversation Practice









- A. When is your birthday?
- **B.** My birthday is March 10th.

- A. What's today's date?
- B. It's October 21st, two thousand eight.

#### Practice conversations.

- **A.** When is your birthday?
- B. My birthday is \_\_\_\_\_\_\_\_\_(day)

- A. What's today's date?
- B. It's \_\_\_\_\_ (day) (year)

| 1 st         | first         |
|--------------|---------------|
| 2nd          | second        |
| 3rd          | third         |
| 4th          | fourth        |
| 5th          | fifth         |
| 6th          | sixth         |
| 7th          | seventh       |
| 8th          | eighth        |
| 9th          | ninth         |
| 10th         | tenth         |
| 11th         | el