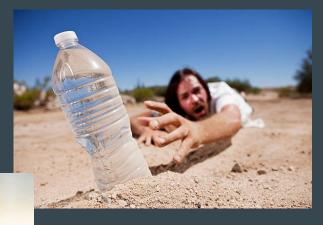

### **IDIOMS**

- Under the weather
- It's not rocket science
- Hang in there
- Cutting corners

Bite the bullet

### **MEANINGS**

- Someone is sick, ill, or doesn't feel well for some reason
- Something is not complicated or to not make things more complicated than they need to be
- To keep going, keep moving forward, and to not give up with things get difficult
- Someone is performing by taking shortcuts to get to the end result that could jeopardize the integrity of the final product in some way
- To accept that something inevitable is about to happen, usually something negative