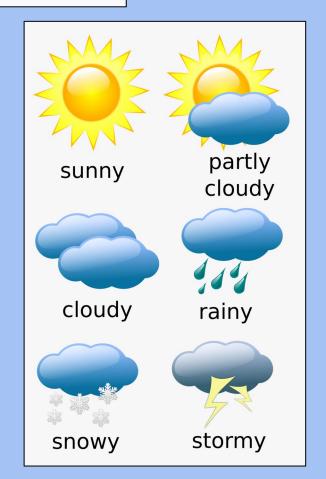

# Weather and Temperature:

A: Good morning! How are you doing?

B: Hi, I'm \_\_\_\_\_ thank you. How about you?

A: I'm \_\_\_\_, thank you.

A: What's the weather today?

B: It's \_\_\_\_.

A: What's the temperature?

B: It's \_\_\_\_ degrees.

#### A. What's the date?

- B. Today is \_\_\_\_\_ Yesterday was \_\_\_\_\_ Tomorrow will be \_\_\_\_\_
- A. What's the weather like today?
- B. Today is \_\_\_\_\_.
- A. What season are we in?
- B. We're in \_\_\_\_\_
- A. What's the temperature?
- B. It's \_\_\_\_\_degrees.