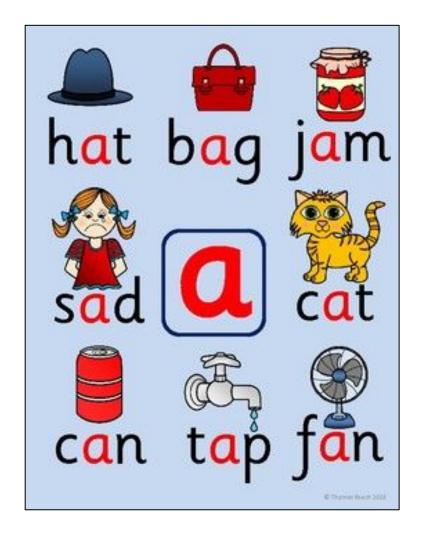

# Short Vowel /a/ sound

Vowel Pages

Video

Reading

Learning Activity 1

Learning Activity 2